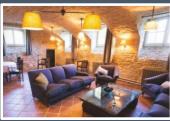

Two lounges located on ground floor can be utilised however you please, such as allocating them to children so they can play comfortably. Unfortunately, the interior of the castle is not wheelchair accessible.