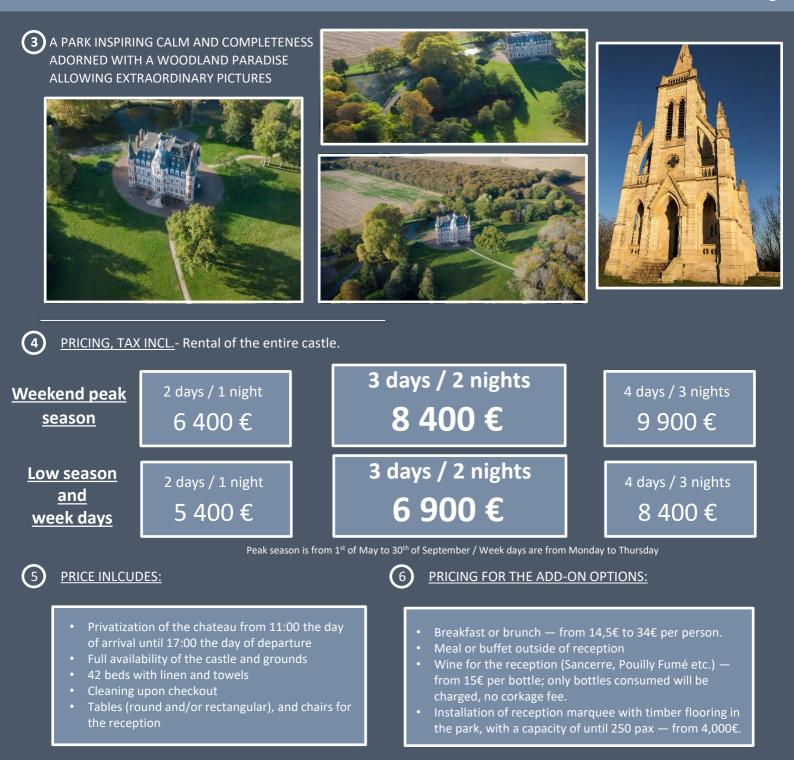

The castle also boasts a professional kitchen, which will be accessible to your caterers.

Our enchanting 12-hectare wooded park will capture your imagination of the wedding you've always dreamt of. If desired, a tent can be set up for a larger number of guests, and the reception can be held on our magnificent terraces.

Your wedding photos will be set against this stunning, verdant backdrop, with picturesque ponds, century-old trees, and a charming little bridge.

# Religious ceremonies can be hosted at the Laverdines chapel, situated opposite the castle.

As it is walking distance from your reception venue, you can coordinate a procession gathering your nearest and dearest to make its way there and back.

You will stay on site in the 23 rooms of the castle, surrounded by family and friends. The newlyweds will be received by two gorgeous suites each measuring over 40m<sup>2</sup> on your wonderful wedding night.

The premises are at your disposal, so your guests can make the most of the marvellous venue. Besides your wedding, there will be memorable reunions to celebrate. We have four 50m<sup>2</sup> adjoining reception rooms that will allow you to organise a warm and personalised ceremony. The castle can accommodate up to 80 people inside, and 250 people outside.